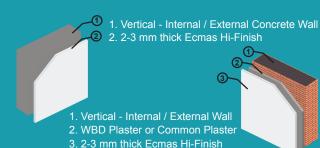

### Where to use

- Suitable for external/ internal concrete or plastered walls or Mivan Shuttering walls subjected to dampness or water-penetration
- Ideal for finishing and smoothening exterior and interior walls

## **APPLICATION PROCEDURE**

Remove all existing plaster, loose particles and other impurities

WBD Plaster or Common Plaster

Apply 1<sup>st</sup> layer of ECMAS Hi-Finish (1-1.5mm)

Use sandpaper to correct trowel lines

Apply 2<sup>nd</sup> layer of ECMAS Hi-Finish (1-1.5mm)