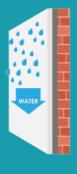

# **Key Features**

Waterproofing

100% Waterproof against heavy/ monsoon rains

**Drying** 

100% dehumidifying

Breathability

Allows to breathe, vapour and air permeable

Levels **Uneven Surfaces** 

Saves time and makes the surface ready within 24 hours

| ADVANTAGES             |                                                                       |
|------------------------|-----------------------------------------------------------------------|
| FEATURE                | BENEFIT                                                               |
| Waterproofing          | Depth of water penetration <1mm                                       |
| World-unique skim coat | The only skim coat which combines waterproofing, breathing and drying |
| Dehumidifying ability  | Allows to breathe, vapour and air permeable                           |