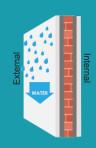

### About

ECMAS HI-FINISH is a 100% waterproof (resistant against heavy rain / monsoon rain with water penetration less than 1 mm) and dehumidifying (with high volume of microspores which allows permanent dehumidifying process of wet substrate), white superfine skim coat.

Saves time and makes the surface ready within 24 hours

| ADVANTAGES             |                                                                       |
|------------------------|-----------------------------------------------------------------------|
| FEATURE                | BENEFIT                                                               |
| Waterproofing          | Depth of water penetration <1mm                                       |
| World-unique skim coat | The only skim coat which combines waterproofing, breathing and drying |
| Dehumidifying ability  | Allows to breathe, vapour and air permeable                           |

| Technical Specifications           |                              |  |
|------------------------------------|------------------------------|--|
| Appearance/Physical State          | White/Powder                 |  |
| Type of Product                    | WBD-component,<br>PP fibers  |  |
| Bulk Density @27°C kg/m3           | 1350±50                      |  |
| Particle Size                      | ≤ 44 µm                      |  |
| Pot Life @27°C                     | >3 Hours                     |  |
| Total Thickness                    | Maximum of 2-3mm in 2 layers |  |
| Max. Depth of<br>Water Penetration | <1mm                         |  |